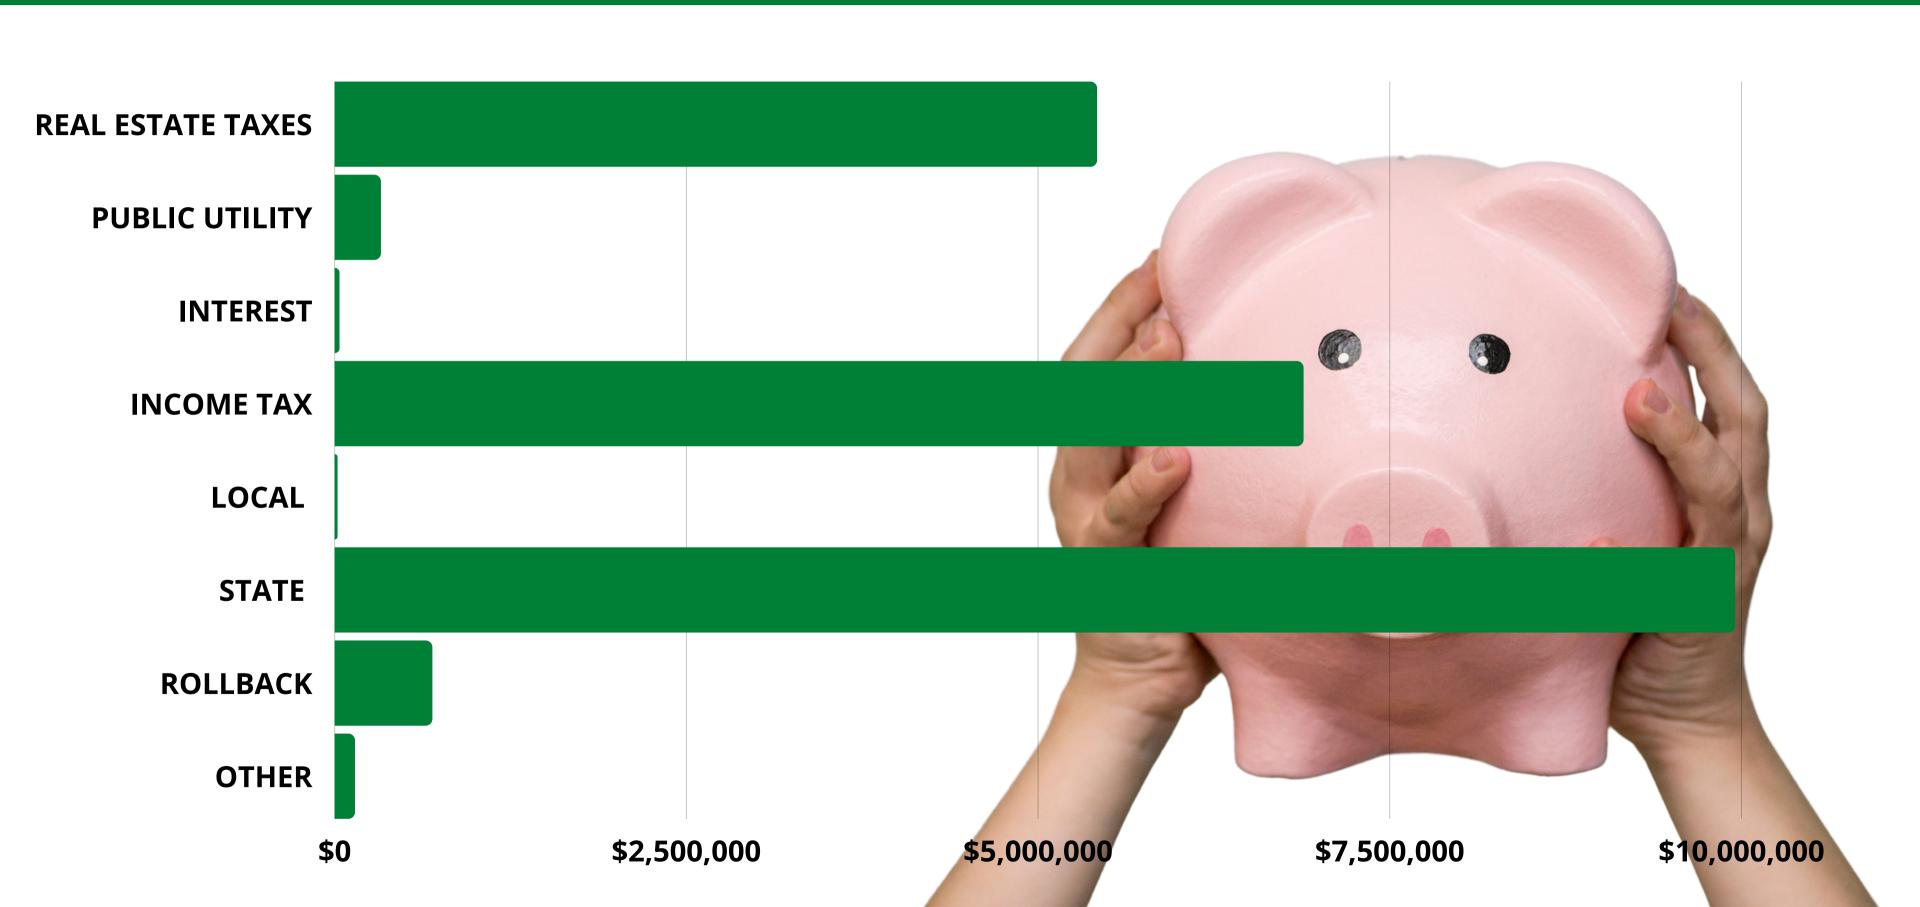

### **General Fund Report**

| 1/31/2022                      |    |             |    |            |    |                |    |                 |                   |               |         |
|--------------------------------|----|-------------|----|------------|----|----------------|----|-----------------|-------------------|---------------|---------|
|                                |    |             |    |            |    |                |    |                 |                   |               |         |
|                                |    |             |    |            |    | <u>21-22</u>   |    | <u>20-21</u>    |                   | For the Year  |         |
| DEVENUES                       |    |             |    | BUDGET     |    | Current Fiscal |    | Prior Fiscal    | Increase/Decrease |               | Percent |
| REVENUES                       | FY | 22 FORECAST |    | 7 MONTHS   |    | Yr-to-Date     |    | Yr-to-Date      |                   | vs. Last year | Change  |
| REAL ESTATE TAXES              | \$ | 10,439,056  | \$ | 6,089,449  | \$ | 5,416,455      |    | \$4,557,021.45  | \$                | 859,433.27    | 18.86%  |
| PUBLIC UTILITY                 | \$ | 10,439,056  | \$ | 6,089,449  | \$ | 325,720        |    | \$716,995.13    | \$                | (391,275.51)  | -54.57% |
| INTEREST ON INVESTMENTS        | \$ | 50,000      | \$ | 29,167     | \$ | 31,268         |    | \$76,710.74     | \$                | (45,443.24)   | -59.24% |
| INCOME TAX                     | \$ | 8,431,125   | \$ | 4,918,156  | \$ | 6,884,151      |    | \$6,121,905.44  | \$                | 762,245.41    | 12.45%  |
| OTHER RECEIPTS (LOCAL SOURCES) | \$ | 5,000       | \$ | 2,917      | \$ | 17,374         |    | \$20,010.34     | \$                | (2,636.71)    | -13.18% |
| STATE FUNDING                  | \$ | 17,255,495  | \$ | 10,065,705 | \$ | 9,951,908      |    | \$10,369,378.11 | \$                | (417,470.18)  | -4.03%  |
| HOMESTEAD / ROLLBACK           | \$ | 1,378,116   | \$ | 803,901    | \$ | 691,472        |    | \$711,566.80    | \$                | (20,094.61)   | -2.82%  |
| ALL OTHER REVENUE              | \$ | 4,775,097   | \$ | 2,785,473  | \$ | 141,680        |    | \$1,122,618.00  | \$                | (980,937.79)  | -87.38% |
| TOTAL                          | \$ | 52,772,945  | \$ | 30,784,218 | \$ | 23,460,027     | \$ | 23,696,206      | \$                | (236,179)     | -1.00%  |
| <b>EXPENSES</b>                |    |             |    |            |    |                |    |                 |                   |               |         |
| SALARIES                       | \$ | 24,227,883  | \$ | 14,132,932 | \$ | 13,568,798     | \$ | 13,503,507      | \$                | 65,291        | 0.48%   |
| BENEFITS                       | \$ | 8,448,875   | \$ | 4,928,510  | \$ | 5,030,809      | \$ | 5,265,275       | \$                | (234,466)     | -4.45%  |
| PURCHASED SERVICES             | \$ | 9,923,250   | \$ | 5,788,563  | \$ | 1,715,355      | \$ | 5,522,697       | \$                | (3,807,342)   | -68.94% |
| SUPPLIES                       | \$ | 837,000     | \$ | 488,250    | \$ | 454,780        | \$ | 428,176         | \$                | 26,604        | 6.21%   |
| EQUIPMENT                      | \$ | 100,000     | \$ | 58,333     | \$ | 48,926         | \$ | 57,684          | \$                | (8,758)       | -15.18% |
| OTHER EXPENSES                 | \$ | 640,000     | \$ | 373,333    | \$ | 364,119        | \$ | 389,265         | \$                | (25,146)      | -6.46%  |
| TRANSFERS OUT                  | \$ | -           | \$ | -          | \$ | -              |    |                 | \$                |               |         |
| TOTAL EXPENSES                 | \$ | 44,177,008  | \$ | 25,769,921 | \$ | 21,182,787     | \$ | 25,166,604      | \$                | (3,983,817)   | -15.83% |
| BEGINNING CASH BALANCE         |    |             |    |            | \$ | 3,606,253      |    |                 |                   |               |         |
| SURPLUS / DEFICIT              |    |             |    |            | \$ | 2,277,240      |    |                 |                   |               |         |
| Current Cash Balance           |    |             |    |            | \$ | 5,883,493      |    |                 |                   |               |         |
| TRUE DAYS CASH                 |    |             |    |            |    | 48.61          |    |                 |                   |               |         |