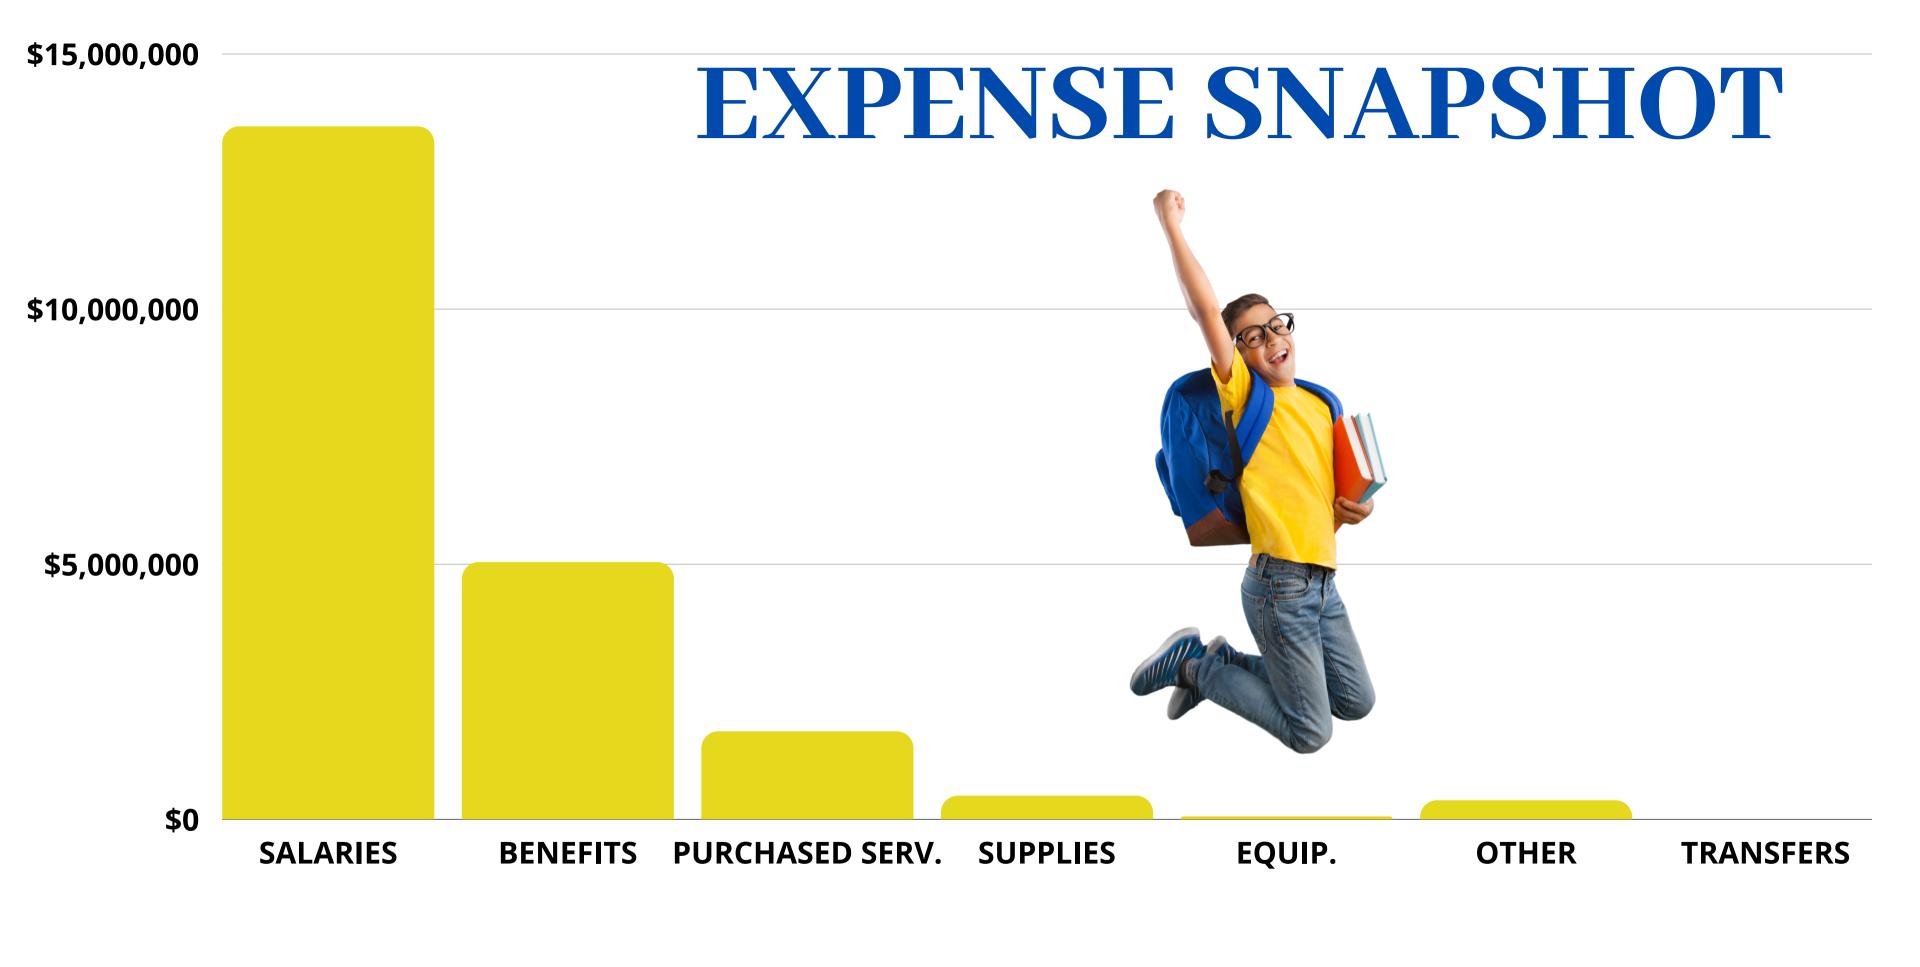

### **General Fund Report**

| 1/31/2022                      |    |             |    |            |    |                |    |                 |                   |               |         |
|--------------------------------|----|-------------|----|------------|----|----------------|----|-----------------|-------------------|---------------|---------|
|                                |    |             |    |            |    |                |    |                 |                   |               |         |
|                                |    |             |    |            |    | <u>21-22</u>   |    | <u>20-21</u>    |                   | For the Year  |         |
| DEVENUES                       |    |             |    | BUDGET     |    | Current Fiscal |    | Prior Fiscal    | Increase/Decrease |               | Percent |
| REVENUES                       | FY | 22 FORECAST |    | 7 MONTHS   |    | Yr-to-Date     |    | Yr-to-Date      |                   | vs. Last year | Change  |
| REAL ESTATE TAXES              | \$ | 10,439,056  | \$ | 6,089,449  | \$ | 5,416,455      |    | \$4,557,021.45  | \$                | 859,433.27    | 18.86%  |
| PUBLIC UTILITY                 | \$ | 10,439,056  | \$ | 6,089,449  | \$ | 325,720        |    | \$716,995.13    | \$                | (391,275.51)  | -54.57% |
| INTEREST ON INVESTMENTS        | \$ | 50,000      | \$ | 29,167     | \$ | 31,268         |    | \$76,710.74     | \$                | (45,443.24)   | -59.24% |
| INCOME TAX                     | \$ | 8,431,125   | \$ | 4,918,156  | \$ | 6,884,151      |    | \$6,121,905.44  | \$                | 762,245.41    | 12.45%  |
| OTHER RECEIPTS (LOCAL SOURCES) | \$ | 5,000       | \$ | 2,917      | \$ | 17,374         |    | \$20,010.34     | \$                | (2,636.71)    | -13.18% |
| STATE FUNDING                  | \$ | 17,255,495  | \$ | 10,065,705 | \$ | 9,951,908      |    | \$10,369,378.11 | \$                | (417,470.18)  | -4.03%  |
| HOMESTEAD / ROLLBACK           | \$ | 1,378,116   | \$ | 803,901    | \$ | 691,472        |    | \$711,566.80    | \$                | (20,094.61)   | -2.82%  |
| ALL OTHER REVENUE              | \$ | 4,775,097   | \$ | 2,785,473  | \$ | 141,680        |    | \$1,122,618.00  | \$                | (980,937.79)  | -87.38% |
| TOTAL                          | \$ | 52,772,945  | \$ | 30,784,218 | \$ | 23,460,027     | \$ | 23,696,206      | \$                | (236,179)     | -1.00%  |
| <b>EXPENSES</b>                |    |             |    |            |    |                |    |                 |                   |               |         |
| SALARIES                       | \$ | 24,227,883  | \$ | 14,132,932 | \$ | 13,568,798     | \$ | 13,503,507      | \$                | 65,291        | 0.48%   |
| BENEFITS                       | \$ | 8,448,875   | \$ | 4,928,510  | \$ | 5,030,809      | \$ | 5,265,275       | \$                | (234,466)     | -4.45%  |
| PURCHASED SERVICES             | \$ | 9,923,250   | \$ | 5,788,563  | \$ | 1,715,355      | \$ | 5,522,697       | \$                | (3,807,342)   | -68.94% |
| SUPPLIES                       | \$ | 837,000     | \$ | 488,250    | \$ | 454,780        | \$ | 428,176         | \$                | 26,604        | 6.21%   |
| EQUIPMENT                      | \$ | 100,000     | \$ | 58,333     | \$ | 48,926         | \$ | 57,684          | \$                | (8,758)       | -15.18% |
| OTHER EXPENSES                 | \$ | 640,000     | \$ | 373,333    | \$ | 364,119        | \$ | 389,265         | \$                | (25,146)      | -6.46%  |
| TRANSFERS OUT                  | \$ | -           | \$ | -          | \$ | -              |    |                 | \$                |               |         |
| TOTAL EXPENSES                 | \$ | 44,177,008  | \$ | 25,769,921 | \$ | 21,182,787     | \$ | 25,166,604      | \$                | (3,983,817)   | -15.83% |
| BEGINNING CASH BALANCE         |    |             |    |            | \$ | 3,606,253      |    |                 |                   |               |         |
| SURPLUS / DEFICIT              |    |             |    |            | \$ | 2,277,240      |    |                 |                   |               |         |
| Current Cash Balance           |    |             |    |            | \$ | 5,883,493      |    |                 |                   |               |         |
| TRUE DAYS CASH                 |    |             |    |            |    | 48.61          |    |                 |                   |               |         |