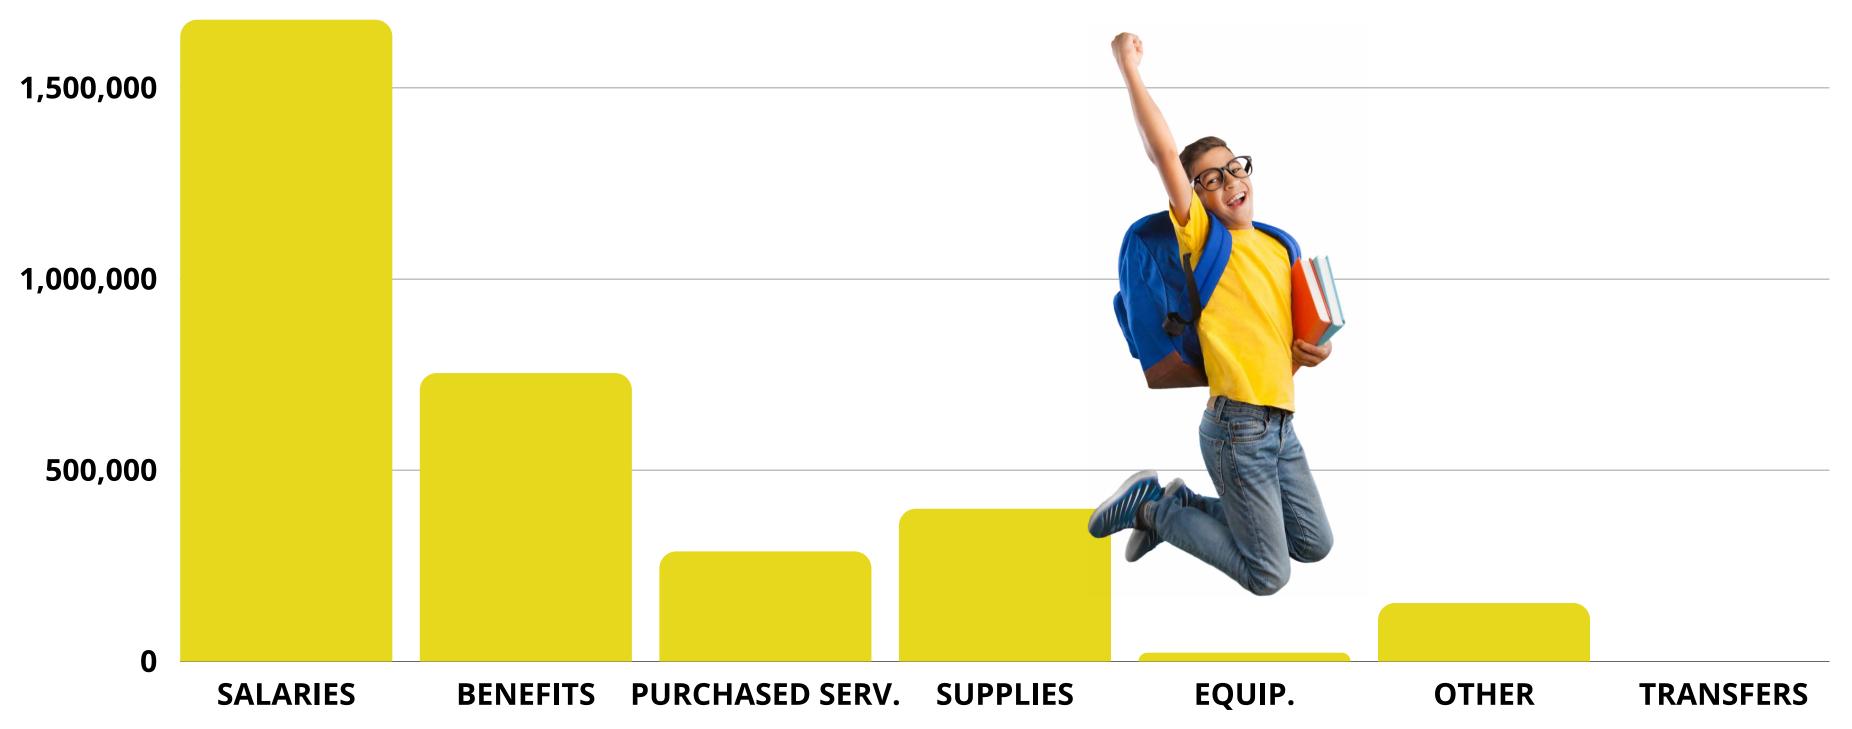

## **EXPENSE SNAPSHOT**

## EXPENSES

- <u>Salaries and Benefits</u> Salaries decreased by 7%, but Benefits have increased by 76% (\$326,000).
   <u>All Other Items</u>
- Supplies totaled \$398,000 in July, with textbooks making up 58% of these expenses.
- Purchased Services decreased by almost 35% YTD; Rentals and Data Processing Services were specific examples.
- Real Estate fees dropped by \$198,000 compared to last July.

### **OVERALL EXPENSE UP 8.47%**

### **General Fund Report** FREMONT CITY SCHOOL DISTRICT FYTD Through 7-31-2023

|                                               |                   |                       | ougii /-31-20    |                     |                                     |                   |
|-----------------------------------------------|-------------------|-----------------------|------------------|---------------------|-------------------------------------|-------------------|
| REVENUES                                      | BUDGET<br>FY23-24 | BUDGET<br>1 Months in | CURRENT<br>23-24 | PRIOR YR<br>FY22-23 | For the Year<br>Increase/(Decrease) | Percent<br>Change |
| Real Estate Taxes                             | \$11,585,269      | \$965,439             | \$1,798,343      | \$9,980,132         | 2 (\$8,181,789)                     | -81.98%           |
| Tangible Personal Property<br>Taxes           | \$3,659,049       | \$304,921             | \$0              | \$1,872,344         | (\$1,872,344)                       | -100.00%          |
| Income Tax                                    | \$10,521,521      | \$876,793             | \$3,549,750      | \$3,726,515         | 5 (\$176,765)                       | -4.74%            |
| Other Receipts - Local Taxes                  | \$59,262          | \$4,939               | \$5,626          | \$0                 | \$5,626                             | -100%             |
| Tuition & Open Enrollment                     | \$325,456         | \$27,121              | \$4,923          | \$5,655             | 5 (\$732)                           | -12.94%           |
| Other Receipts - Local                        | \$80,073          | \$6,673               | \$1,157          | \$92,818            | 3 (\$91,662)                        | -98.75%           |
| Interest Income                               | \$258,923         | \$21,577              | \$91,257         | \$14,631            | \$76,627                            | 523.74%           |
| State Funding                                 | \$14,043,910      | \$1,170,326           | \$1,136,082      | \$0                 | \$1,136,082                         | -100%             |
| Rollback & Homestead                          | \$1,441,422       | \$120,118             | \$0              | \$0                 | \$0                                 | 0%                |
| Other Receipts - State                        | \$2,671,483       | \$222,624             | \$184,483        | \$10,569            | \$173,914                           | 1,645.47%         |
| Federal Revenue / Medicaid                    | \$0               | \$0                   | \$0              | \$0                 | \$0                                 | 0%                |
| Transfers/Advances In /<br>Refunds Prior Year | \$0               | \$0                   | \$4,407          | \$0                 | \$4,407                             | -100%             |
| TOTAL REVENUE                                 | \$44,646,368      | \$3,720,531           | \$6,776,029      | \$15,702,665        | (\$8,926,636)                       | -56.85%           |
| EXPENSES                                      |                   |                       |                  |                     |                                     |                   |
| Salaries & Wages                              | \$24,399,135      | \$2,033,261           | \$1,677,226      | \$1,808,886         | 6 (\$131,661)                       | -7.28%            |
| Fringe Benefits                               | \$9,776,518       | \$814,710             | \$753,119        | \$426,970           | \$326,149                           | 76.39%            |
| Purchased Services                            | \$6,591,635       | \$549,303             | \$286,759        | \$441,002           | 2 (\$154,243)                       | -34.98%           |
| Supplies                                      | \$1,365,959       | \$113,830             | \$398,398        | \$51,258            | \$347,140                           | 677.24%           |
| Equipment & Capital<br>Purchases              | \$71,500          | \$5,958               | \$21,891         | (\$37,691)          | \$59,582                            | 158.08%           |
| Principal-All                                 | \$0               | \$0                   | \$0              | \$0                 | ) \$0                               | 0%                |
| Other Objects                                 | \$918,887         | \$76,574              | \$151,719        | \$341,794           | (\$190,075)                         | -55.61%           |
| Transfers Out                                 | \$250,000         | \$20,833              | \$0              | \$0                 | ) \$0                               | 0%                |
| TOTAL EXPENSES                                | \$43,373,633      | \$3,614,469           | \$3,289,112      | \$3,032,220         | \$256,892                           | 8.47%             |