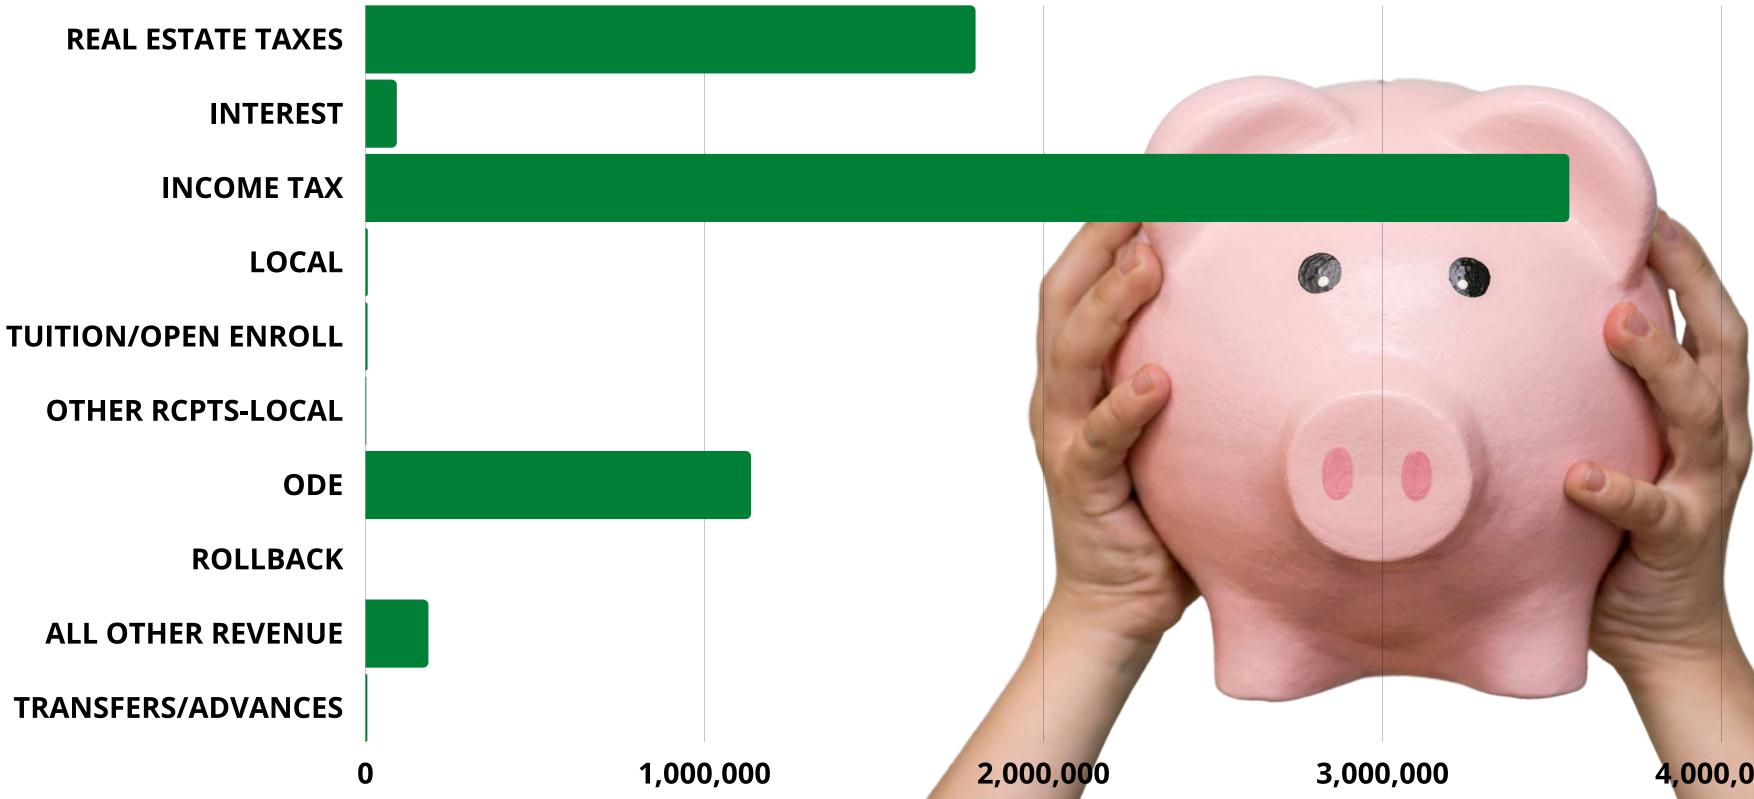

# JULY 2023

4,000,000

- We received \$1.8 mil in Real Estate Taxes this month, compared to almost \$10 mil last July. This difference was the main contributor to the overall 57% decrease in revenue.
- Income tax is down about 5%, or \$176,000.
- On the flip side, ODE funding came in at \$1.1 million, whereas last July there was no revenue.
- Other State receipts increased by \$173,000 from the \$10,500 we received last July.
- Interest Income increased by \$76,000 compared to last year at this time.

### REVENUES

REVENUES

### **OVERALL DOWN 56.85%**

2,000,000

### **General Fund Report** FREMONT CITY SCHOOL DISTRICT FYTD Through 7-31-2023

|                                               |                   |                       | ougii /-31-20    |                     |                                     |                   |
|-----------------------------------------------|-------------------|-----------------------|------------------|---------------------|-------------------------------------|-------------------|
| REVENUES                                      | BUDGET<br>FY23-24 | BUDGET<br>1 Months in | CURRENT<br>23-24 | PRIOR YR<br>FY22-23 | For the Year<br>Increase/(Decrease) | Percent<br>Change |
| Real Estate Taxes                             | \$11,585,269      | \$965,439             | \$1,798,343      | \$9,980,132         | 2 (\$8,181,789)                     | -81.98%           |
| Tangible Personal Property<br>Taxes           | \$3,659,049       | \$304,921             | \$0              | \$1,872,344         | (\$1,872,344)                       | -100.00%          |
| Income Tax                                    | \$10,521,521      | \$876,793             | \$3,549,750      | \$3,726,515         | 5 (\$176,765)                       | -4.74%            |
| Other Receipts - Local Taxes                  | \$59,262          | \$4,939               | \$5,626          | \$0                 | \$5,626                             | -100%             |
| Tuition & Open Enrollment                     | \$325,456         | \$27,121              | \$4,923          | \$5,655             | 5 (\$732)                           | -12.94%           |
| Other Receipts - Local                        | \$80,073          | \$6,673               | \$1,157          | \$92,818            | 3 (\$91,662)                        | -98.75%           |
| Interest Income                               | \$258,923         | \$21,577              | \$91,257         | \$14,631            | \$76,627                            | 523.74%           |
| State Funding                                 | \$14,043,910      | \$1,170,326           | \$1,136,082      | \$0                 | \$1,136,082                         | -100%             |
| Rollback & Homestead                          | \$1,441,422       | \$120,118             | \$0              | \$0                 | \$0                                 | 0%                |
| Other Receipts - State                        | \$2,671,483       | \$222,624             | \$184,483        | \$10,569            | \$173,914                           | 1,645.47%         |
| Federal Revenue / Medicaid                    | \$0               | \$0                   | \$0              | \$0                 | \$0                                 | 0%                |
| Transfers/Advances In /<br>Refunds Prior Year | \$0               | \$0                   | \$4,407          | \$0                 | \$4,407                             | -100%             |
| TOTAL REVENUE                                 | \$44,646,368      | \$3,720,531           | \$6,776,029      | \$15,702,665        | (\$8,926,636)                       | -56.85%           |
| EXPENSES                                      |                   |                       |                  |                     |                                     |                   |
| Salaries & Wages                              | \$24,399,135      | \$2,033,261           | \$1,677,226      | \$1,808,886         | 6 (\$131,661)                       | -7.28%            |
| Fringe Benefits                               | \$9,776,518       | \$814,710             | \$753,119        | \$426,970           | \$326,149                           | 76.39%            |
| Purchased Services                            | \$6,591,635       | \$549,303             | \$286,759        | \$441,002           | 2 (\$154,243)                       | -34.98%           |
| Supplies                                      | \$1,365,959       | \$113,830             | \$398,398        | \$51,258            | \$347,140                           | 677.24%           |
| Equipment & Capital<br>Purchases              | \$71,500          | \$5,958               | \$21,891         | (\$37,691)          | \$59,582                            | 158.08%           |
| Principal-All                                 | \$0               | \$0                   | \$0              | \$0                 | ) \$0                               | 0%                |
| Other Objects                                 | \$918,887         | \$76,574              | \$151,719        | \$341,794           | (\$190,075)                         | -55.61%           |
| Transfers Out                                 | \$250,000         | \$20,833              | \$0              | \$0                 | ) \$0                               | 0%                |
| TOTAL EXPENSES                                | \$43,373,633      | \$3,614,469           | \$3,289,112      | \$3,032,220         | \$256,892                           | 8.47%             |