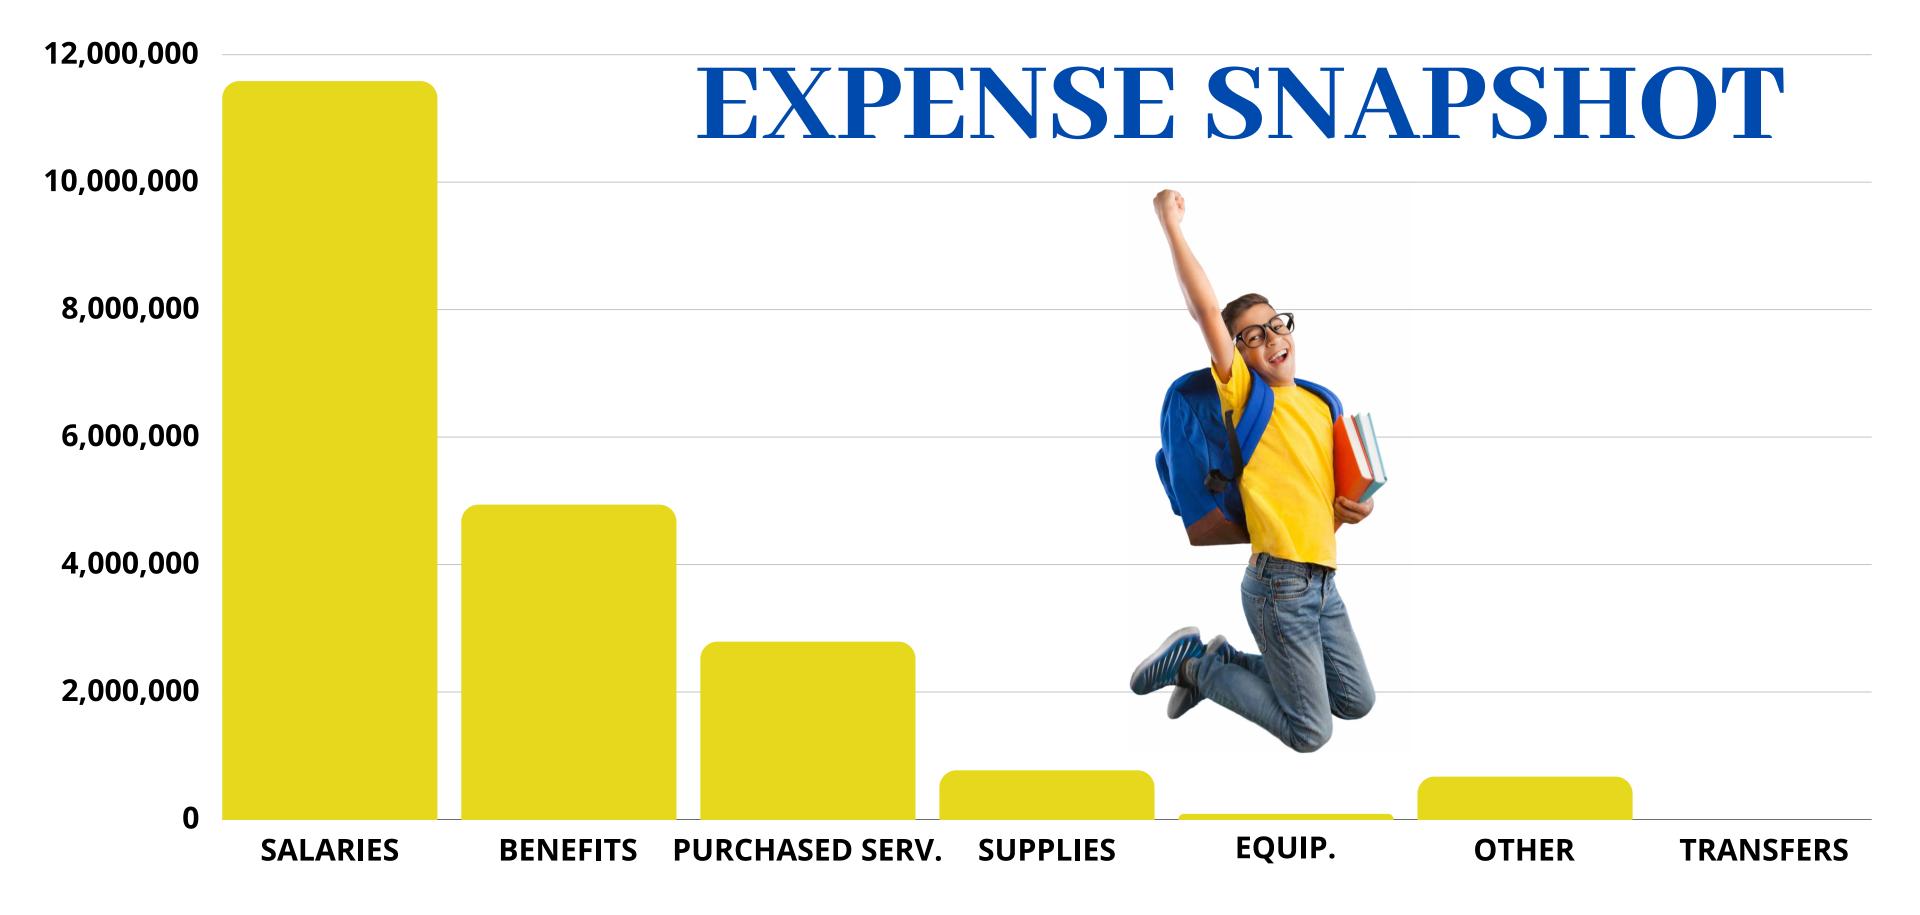

# EXPENSES

- <u>Salaries and Benefits</u> Combined we are running up less than 1%.
  - This is coming from Medical insurance benefits, which are up about \$230,000 YTD.

# **All Other Items**

- As a reminder, supplies are up due to our investment in new curriculum at the beggining of the school year.
- We did have some equipment purchases related to building security during December.

**TOTAL REVENUE** 

\$22,954,428

**TOTAL EXPENSE** 

\$20,850,094

DIFFERENCE

\$8,293,173

General Fund Report
FREMONT CITY SCHOOL DISTRICT FYTD Through 12-31-2023

| REVENUES                         | BUDGET<br>FY23-24 | BUDGET<br>6 Months in | CURRENT<br>23-24 | PRIOR YR<br>FY22-23 | For the Year<br>Increase/(Decrease) | Percent<br>Change |
|----------------------------------|-------------------|-----------------------|------------------|---------------------|-------------------------------------|-------------------|
| Real Estate Taxes                | \$11,585,269      | \$5,792,634           | \$6,658,640      | \$4,944,948         | \$1,713,692                         | 34.66%            |
| Tangible Personal Property Taxes | \$3,224,311       | \$1,612,156           | \$0              | \$1,872,344         | (\$1,872,344)                       | -100.00%          |
| Income Tax                       | \$10,142,510      | \$5,071,255           | \$5,724,457      | \$5,879,411         | (\$154,954)                         | -2.64%            |
| Other Receipts - Local Taxes     | \$57,911          | \$28,955              | \$35,203         | \$30,305            | \$4,898                             | 16.16%            |
| Tuition & Open Enrollment        | \$325,835         | \$162,918             | \$130,357        | \$119,455           | \$10,902                            | 9.13%             |
| Other Receipts - Local           | \$120,301         | \$60,150              | \$71,231         | \$145,163           | (\$73,931)                          | -50.93%           |
| Interest Income                  | \$811,479         | \$405,739             | \$454,803        | \$88,197            | \$366,606                           | 415.67%           |
| State Funding                    | \$15,160,423      | \$7,580,212           | \$7,635,097      | \$6,919,174         | \$715,922                           | 10.35%            |
| Rollback & Homestead             | \$1,392,807       | \$696,403             | \$708,274        | \$728,196           | (\$19,922)                          | -2.74%            |
| Other Receipts - State           | \$2,660,640       | \$1,330,320           | \$1,531,960      | \$1,398,512         | \$133,448                           | 9.54%             |
| TOTAL REVENUE                    | \$45,481,484      | \$22,740,742          | \$22,954,428     | \$22,125,705        | \$828,724                           | 3.75%             |
| EXPENSES                         |                   |                       |                  |                     |                                     |                   |
| Salaries & Wages                 | \$23,953,295      | \$11,976,648          | \$11,586,236     | \$11,805,519        | (\$219,283)                         | -1.86%            |
| Fringe Benefits                  | \$9,977,500       | \$4,988,750           | \$4,940,487      | \$4,647,291         | \$293,196                           | 6.31%             |
| Purchased Services               | \$6,863,760       | \$3,431,880           | \$2,790,756      | \$2,915,778         | (\$125,021)                         | -4.29%            |
| Supplies                         | \$1,274,264       | \$637,132             | \$771,858        | \$578,222           | \$193,635                           | 33.49%            |
| Equipment & Capital Purchases    | \$120,000         | \$60,000              | \$88,160         | \$104,577           | (\$16,417)                          | -15.70%           |
| Principal-All                    | \$0               | \$0                   | \$0              | \$0                 | \$0                                 | 0%                |
| Other Objects                    | \$1,017,915       | \$508,958             | \$672,596        | \$575,598           | \$96,998                            | 16.85%            |
| Transfers Out                    | \$1,500,000       | \$750,000             | \$0              | \$0                 | \$0                                 | 0%                |
| TOTAL EXPENSES                   | \$44,706,735      | \$22,353,367          | \$20.850.094     | \$20,626,985        | \$223,109                           | 1.08%             |