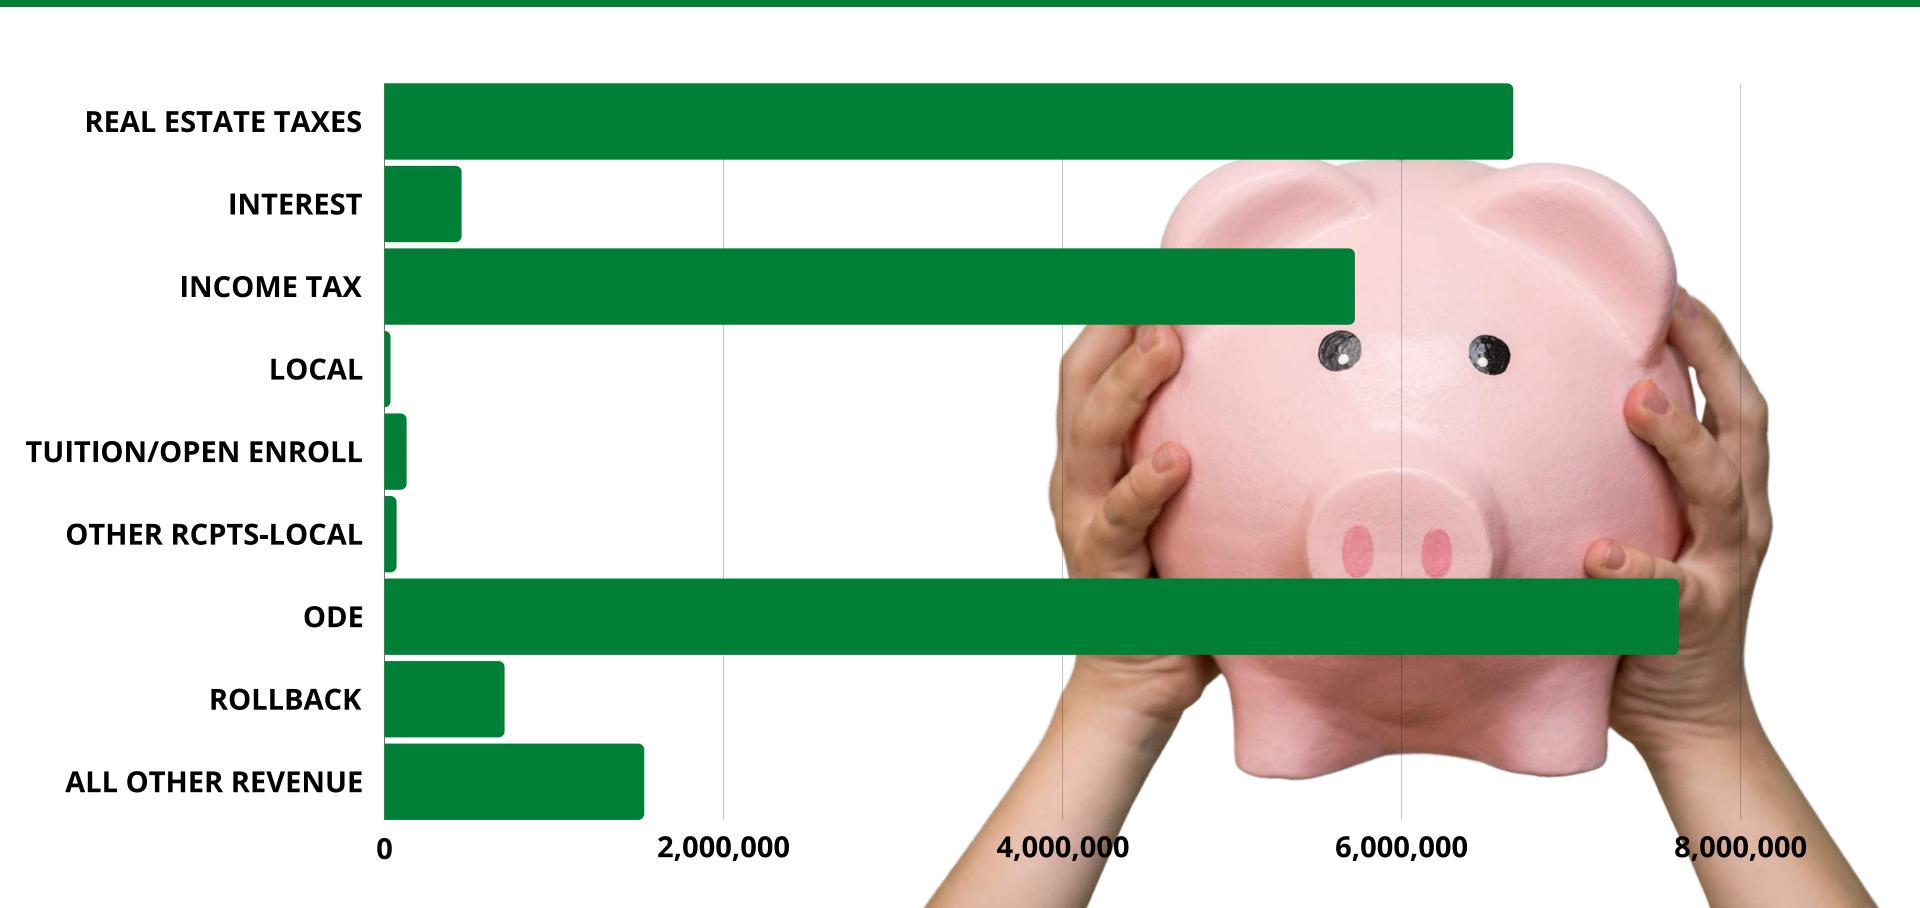

# REVENUES

- Interest is up \$366,000 versus a year ago!
  - 5 years ago we were earning under \$75,000 per year and now this is a major revenue source for us.
- State funding is continuing strong
  - Up over 10% YTD
- With income tax being down just over 2% for half of the year, we are looking forward to our 3rd quarter payment next month to see how we will settle for the year.

REVENUES

OVERALL UP 3.75%

**TOTAL REVENUE** 

\$22,954,428

**TOTAL EXPENSE** 

\$20,850,094

DIFFERENCE

\$8,293,173

General Fund Report
FREMONT CITY SCHOOL DISTRICT FYTD Through 12-31-2023

| REVENUES                         | BUDGET<br>FY23-24 | BUDGET<br>6 Months in | CURRENT<br>23-24 | PRIOR YR<br>FY22-23 | For the Year<br>Increase/(Decrease) | Percent<br>Change |
|----------------------------------|-------------------|-----------------------|------------------|---------------------|-------------------------------------|-------------------|
| Real Estate Taxes                | \$11,585,269      | \$5,792,634           | \$6,658,640      | \$4,944,948         | \$1,713,692                         | 34.66%            |
| Tangible Personal Property Taxes | \$3,224,311       | \$1,612,156           | \$0              | \$1,872,344         | (\$1,872,344)                       | -100.00%          |
| Income Tax                       | \$10,142,510      | \$5,071,255           | \$5,724,457      | \$5,879,411         | (\$154,954)                         | -2.64%            |
| Other Receipts - Local Taxes     | \$57,911          | \$28,955              | \$35,203         | \$30,305            | \$4,898                             | 16.16%            |
| Tuition & Open Enrollment        | \$325,835         | \$162,918             | \$130,357        | \$119,455           | \$10,902                            | 9.13%             |
| Other Receipts - Local           | \$120,301         | \$60,150              | \$71,231         | \$145,163           | (\$73,931)                          | -50.93%           |
| Interest Income                  | \$811,479         | \$405,739             | \$454,803        | \$88,197            | \$366,606                           | 415.67%           |
| State Funding                    | \$15,160,423      | \$7,580,212           | \$7,635,097      | \$6,919,174         | \$715,922                           | 10.35%            |
| Rollback & Homestead             | \$1,392,807       | \$696,403             | \$708,274        | \$728,196           | (\$19,922)                          | -2.74%            |
| Other Receipts - State           | \$2,660,640       | \$1,330,320           | \$1,531,960      | \$1,398,512         | \$133,448                           | 9.54%             |
| TOTAL REVENUE                    | \$45,481,484      | \$22,740,742          | \$22,954,428     | \$22,125,705        | \$828,724                           | 3.75%             |
| EXPENSES                         |                   |                       |                  |                     |                                     |                   |
| Salaries & Wages                 | \$23,953,295      | \$11,976,648          | \$11,586,236     | \$11,805,519        | (\$219,283)                         | -1.86%            |
| Fringe Benefits                  | \$9,977,500       | \$4,988,750           | \$4,940,487      | \$4,647,291         | \$293,196                           | 6.31%             |
| Purchased Services               | \$6,863,760       | \$3,431,880           | \$2,790,756      | \$2,915,778         | (\$125,021)                         | -4.29%            |
| Supplies                         | \$1,274,264       | \$637,132             | \$771,858        | \$578,222           | \$193,635                           | 33.49%            |
| Equipment & Capital Purchases    | \$120,000         | \$60,000              | \$88,160         | \$104,577           | (\$16,417)                          | -15.70%           |
| Principal-All                    | \$0               | \$0                   | \$0              | \$0                 | \$0                                 | 0%                |
| Other Objects                    | \$1,017,915       | \$508,958             | \$672,596        | \$575,598           | \$96,998                            | 16.85%            |
| Transfers Out                    | \$1,500,000       | \$750,000             | \$0              | \$0                 | \$0                                 | 0%                |
| TOTAL EXPENSES                   | \$44,706,735      | \$22,353,367          | \$20.850.094     | \$20,626,985        | \$223,109                           | 1.08%             |