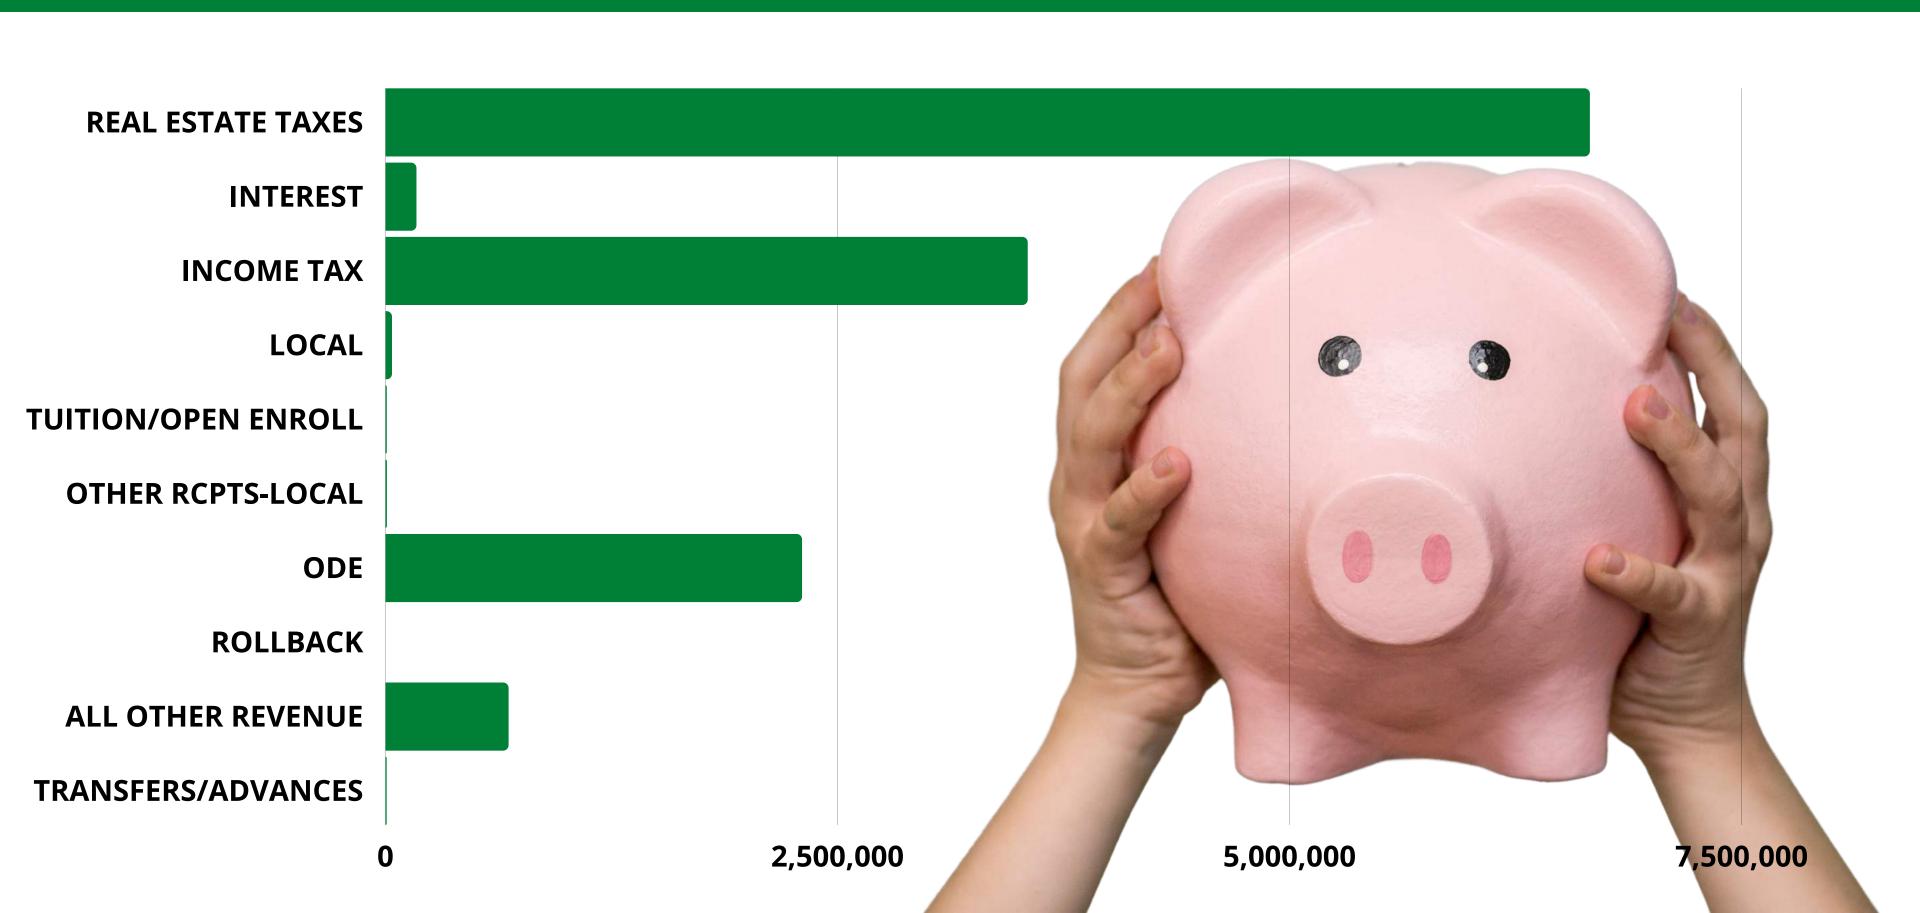

# REVENUES

- We've received \$6.7 mil in Real Estate Taxes YTD, which is a 35% increase over last year.
- Income tax is still down about 5%.
- ODE funding through August is pretty consistent with last year.
- Poverty Assistance has increased by 26% and almost \$60,000.
- Interest has increased by \$121,000 compared to last year at this time.

**TOTAL REVENUE** 

\$13,406,670

**TOTAL EXPENSE** 

\$6,654,828

DIFFERENCE

\$6,751,842

# General Fund Report FREMONT CITY SCHOOL DISTRICT FYTD Through 8-31-2023

| REVENUES                                      | BUDGET<br>FY23-24 | BUDGET 2 Months in | CURRENT<br>23-24 | PRIOR YR<br>FY22-23 | For the Year<br>Increase/(Decrease) | Percent<br>Change |
|-----------------------------------------------|-------------------|--------------------|------------------|---------------------|-------------------------------------|-------------------|
| Real Estate Taxes                             | \$11,585,269      | \$1,930,878        | \$6,658,640      | \$4,944,948         | \$1,713,692                         | 34.66%            |
| Tangible Personal Property<br>Taxes           | \$3,659,049       | \$609,842          | \$0              | \$1,872,344         | (\$1,872,344)                       | -100.00%          |
| Income Tax                                    | \$10,521,521      | \$1,753,587        | \$3,549,750      | \$3,726,515         | (\$176,765)                         | -4.74%            |
| Other Receipts - Local Taxes                  | \$59,262          | \$9,877            | \$5,626          | \$0                 | \$5,626                             | -100%             |
| Tuition & Open Enrollment                     | \$325,456         | \$54,243           | \$5,023          | \$6,605             | (\$1,582)                           | -23.95%           |
| Other Receipts - Local                        | \$80,073          | \$13,345           | \$33,814         | \$104,186           | (\$70,372)                          | -67.54%           |
| Interest Income                               | \$258,923         | \$43,154           | \$169,164        | \$47,695            | \$121,469                           | 254.68%           |
| State Funding                                 | \$14,043,910      | \$2,340,652        | \$2,301,620      | \$2,304,952         | (\$3,331)                           | -0.14%            |
| Rollback & Homestead                          | \$1,441,422       | \$240,237          | \$0              | \$0                 | \$0                                 | 0%                |
| Other Receipts - State                        | \$2,671,483       | \$445,247          | \$678,626        | \$644,254           | \$34,372                            | 5.34%             |
| Federal Revenue / Medicaid                    | \$0               | \$0                | \$0              | \$0                 | \$0                                 | 0%                |
| Transfers/Advances In /<br>Refunds Prior Year | \$0               | \$0                | \$4,407          | \$0                 | \$4,407                             | -100%             |
| TOTAL REVENUE                                 | \$44,646,368      | \$7,441,061        | \$13,406,670     | \$13,651,499        | (\$244,829)                         | -1.79%            |
| EXPENSES                                      |                   |                    |                  |                     |                                     |                   |
| Salaries & Wages                              | \$24,399,135      | \$4,066,522        | \$3,261,578      | \$3,457,272         | (\$195,694)                         | -5.66%            |
| Fringe Benefits                               | \$9,776,518       | \$1,629,420        | \$1,585,455      | \$1,452,421         | \$133,035                           | 9.16%             |
| Purchased Services                            | \$6,591,635       | \$1,098,606        | \$613,282        | \$980,595           | (\$367,313)                         | -37.46%           |
| Supplies                                      | \$1,365,959       | \$227,660          | \$547,231        | \$182,197           | \$365,034                           | 200.35%           |
| Equipment & Capital<br>Purchases              | \$71,500          | \$11,917           | \$26,430         | \$16,836            | \$9,594                             | 56.99%            |
| Principal-All                                 | \$0               | \$0                | \$0              | \$0                 | \$0                                 | 0%                |
| Other Objects                                 | \$918,887         | \$153,148          | \$620,852        | \$503,578           | \$117,274                           | 23.29%            |
| Transfers Out                                 | \$250,000         | \$41,667           | \$0              | \$0                 | \$0                                 | 0%                |
| TOTAL EXPENSES                                | \$43,373,633      | \$7,228,939        | \$6,654,828      | \$6,592,899         | \$61,928                            | 0.94%             |