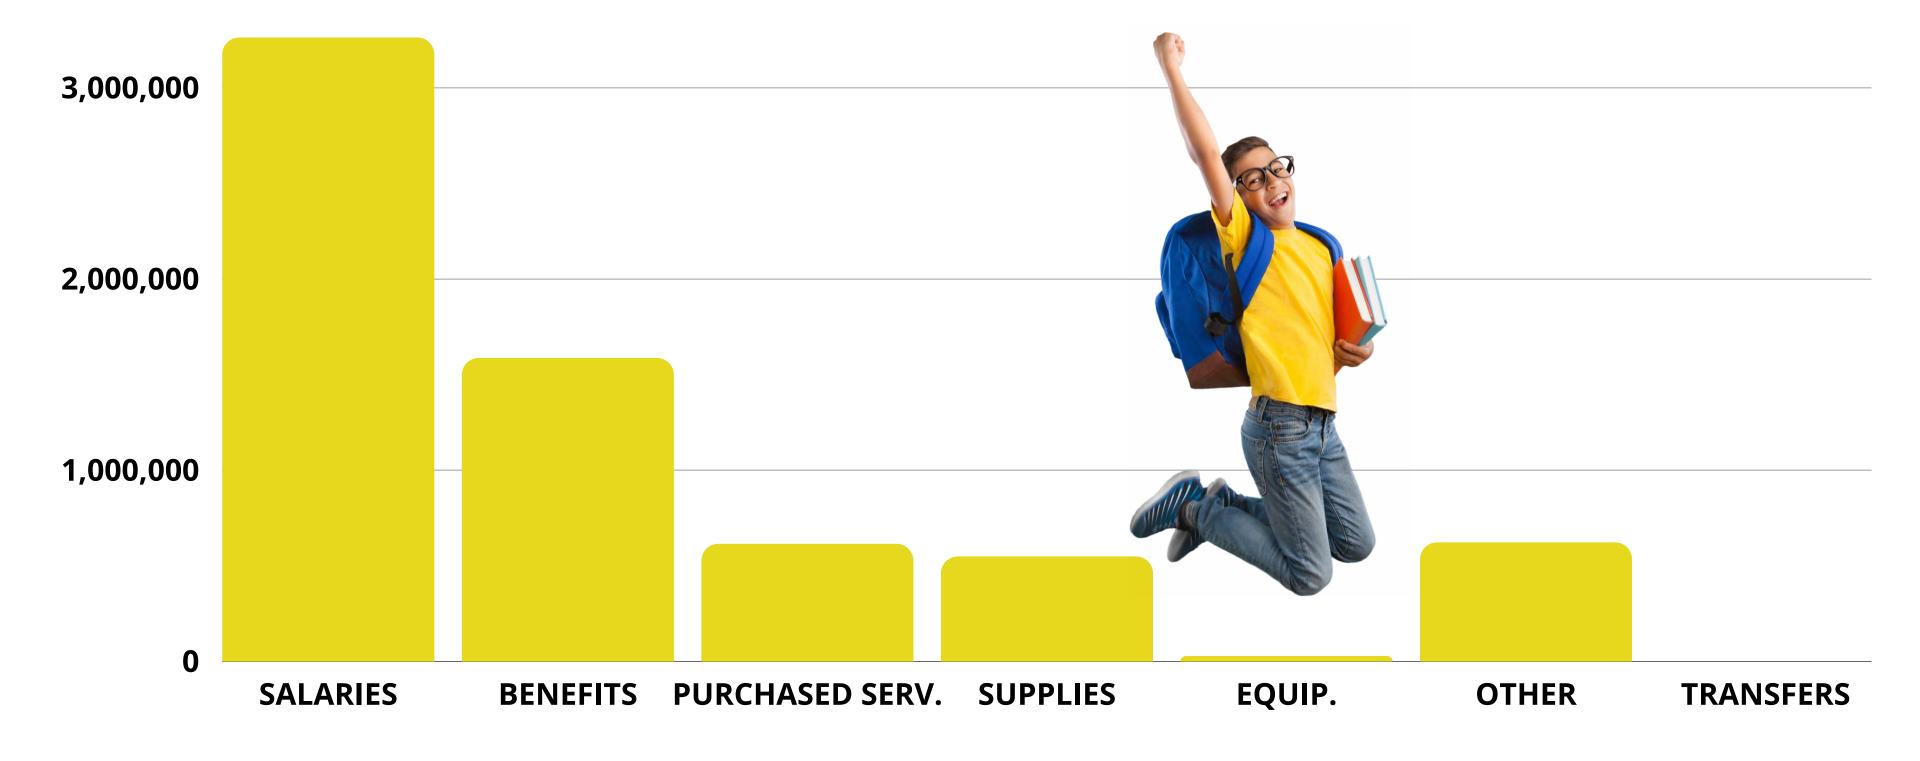

# EXPENSES

 Salaries and Benefits - Salaries are down by 6%, and benefits are still up by 9%, but much lower than the 76% last month.

# **All Other Items**

- Supplies are still significantly higher than last YTD, with an increase of \$365,000. Classroom supplies were a main factor, as well as textbooks.
- Purchased Services are still down 37%; however, Repairs and Maintenance were up by about \$100,000 due to storm damage of our athletic facilities.
- Real Estate fees are now on an incline, with a 32% increase over last YTD.

**TOTAL REVENUE** 

\$13,406,670

**TOTAL EXPENSE** 

\$6,654,828

DIFFERENCE

\$6,751,842

# General Fund Report FREMONT CITY SCHOOL DISTRICT FYTD Through 8-31-2023

| REVENUES                                      | BUDGET<br>FY23-24 | BUDGET 2 Months in | CURRENT<br>23-24 | PRIOR YR<br>FY22-23 | For the Year<br>Increase/(Decrease) | Percent<br>Change |
|-----------------------------------------------|-------------------|--------------------|------------------|---------------------|-------------------------------------|-------------------|
| Real Estate Taxes                             | \$11,585,269      | \$1,930,878        | \$6,658,640      | \$4,944,948         | \$1,713,692                         | 34.66%            |
| Tangible Personal Property<br>Taxes           | \$3,659,049       | \$609,842          | \$0              | \$1,872,344         | (\$1,872,344)                       | -100.00%          |
| Income Tax                                    | \$10,521,521      | \$1,753,587        | \$3,549,750      | \$3,726,515         | (\$176,765)                         | -4.74%            |
| Other Receipts - Local Taxes                  | \$59,262          | \$9,877            | \$5,626          | \$0                 | \$5,626                             | -100%             |
| Tuition & Open Enrollment                     | \$325,456         | \$54,243           | \$5,023          | \$6,605             | (\$1,582)                           | -23.95%           |
| Other Receipts - Local                        | \$80,073          | \$13,345           | \$33,814         | \$104,186           | (\$70,372)                          | -67.54%           |
| Interest Income                               | \$258,923         | \$43,154           | \$169,164        | \$47,695            | \$121,469                           | 254.68%           |
| State Funding                                 | \$14,043,910      | \$2,340,652        | \$2,301,620      | \$2,304,952         | (\$3,331)                           | -0.14%            |
| Rollback & Homestead                          | \$1,441,422       | \$240,237          | \$0              | \$0                 | \$0                                 | 0%                |
| Other Receipts - State                        | \$2,671,483       | \$445,247          | \$678,626        | \$644,254           | \$34,372                            | 5.34%             |
| Federal Revenue / Medicaid                    | \$0               | \$0                | \$0              | \$0                 | \$0                                 | 0%                |
| Transfers/Advances In /<br>Refunds Prior Year | \$0               | \$0                | \$4,407          | \$0                 | \$4,407                             | -100%             |
| TOTAL REVENUE                                 | \$44,646,368      | \$7,441,061        | \$13,406,670     | \$13,651,499        | (\$244,829)                         | -1.79%            |
| EXPENSES                                      |                   |                    |                  |                     |                                     |                   |
| Salaries & Wages                              | \$24,399,135      | \$4,066,522        | \$3,261,578      | \$3,457,272         | (\$195,694)                         | -5.66%            |
| Fringe Benefits                               | \$9,776,518       | \$1,629,420        | \$1,585,455      | \$1,452,421         | \$133,035                           | 9.16%             |
| Purchased Services                            | \$6,591,635       | \$1,098,606        | \$613,282        | \$980,595           | (\$367,313)                         | -37.46%           |
| Supplies                                      | \$1,365,959       | \$227,660          | \$547,231        | \$182,197           | \$365,034                           | 200.35%           |
| Equipment & Capital<br>Purchases              | \$71,500          | \$11,917           | \$26,430         | \$16,836            | \$9,594                             | 56.99%            |
| Principal-All                                 | \$0               | \$0                | \$0              | \$0                 | \$0                                 | 0%                |
| Other Objects                                 | \$918,887         | \$153,148          | \$620,852        | \$503,578           | \$117,274                           | 23.29%            |
| Transfers Out                                 | \$250,000         | \$41,667           | \$0              | \$0                 | \$0                                 | 0%                |
| TOTAL EXPENSES                                | \$43,373,633      | \$7,228,939        | \$6,654,828      | \$6,592,899         | \$61,928                            | 0.94%             |