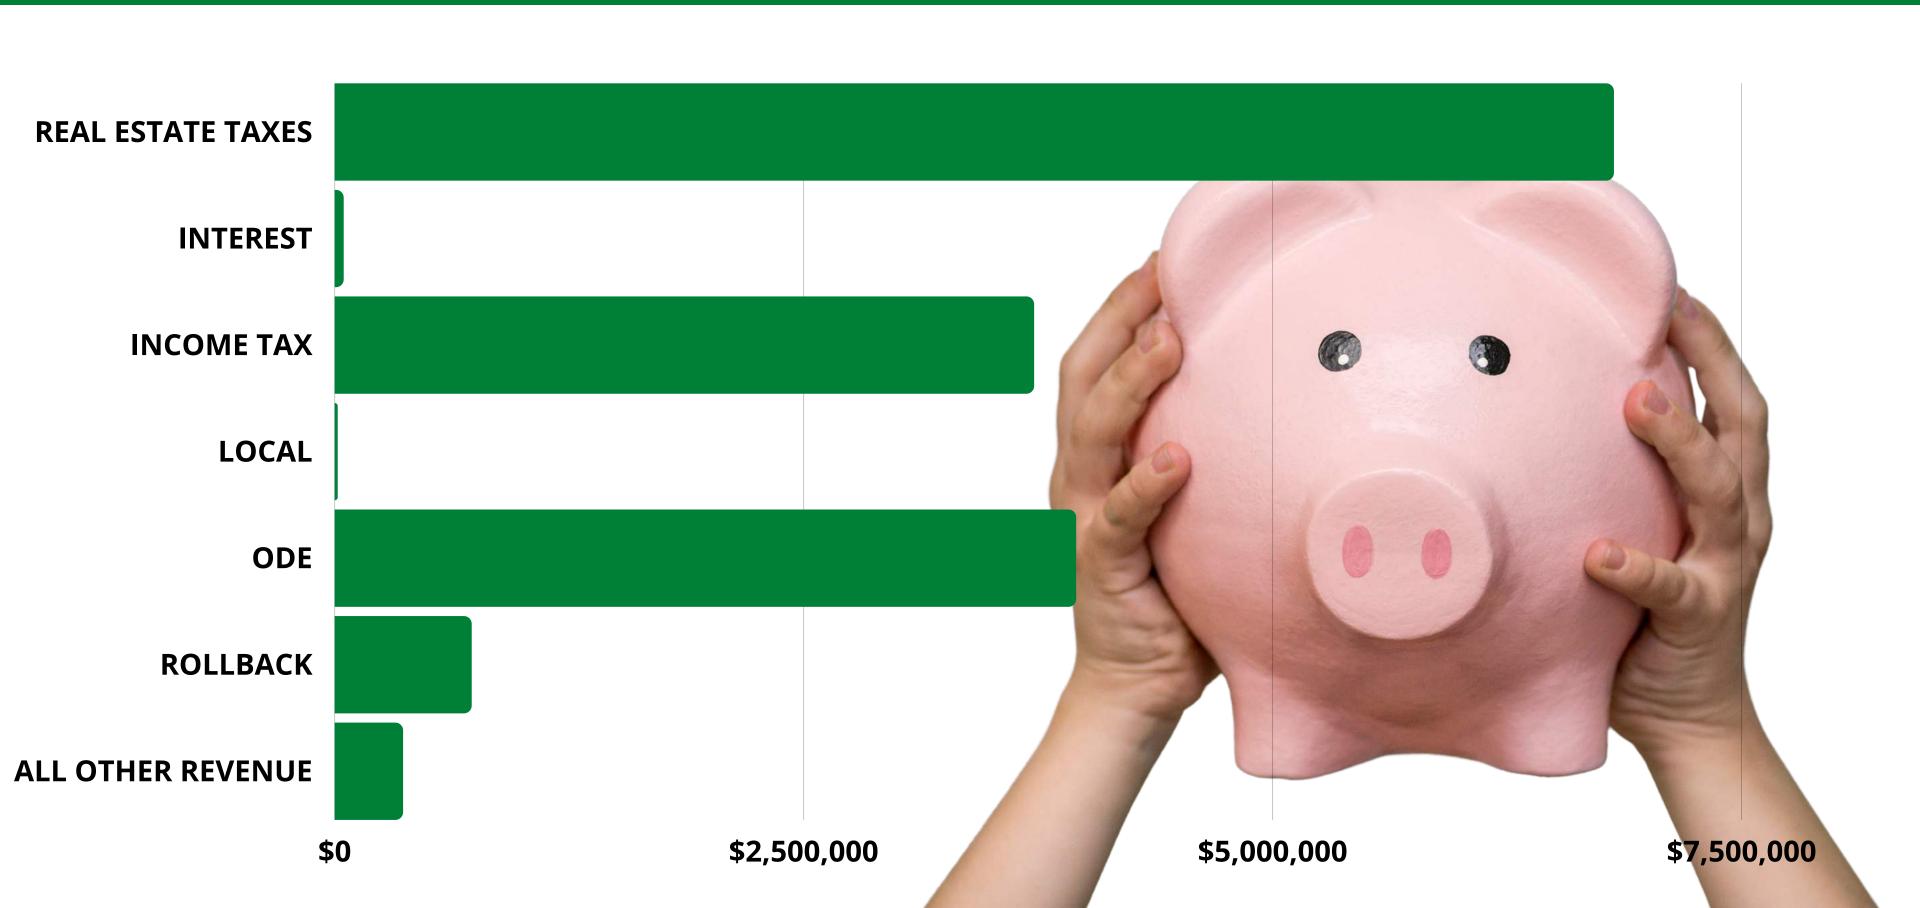

### REVENUES

Over the next month and a half we will begin to have a better idea on how we will end the year with revenues as we will get our real estate esettlement coming in.

I have been tuning in, along with many area treasurers, as the state budget is beginning. This will determine how we will be funding from ODE over the next 2 years.

This must be passed by June 30, 2023.

REVENUES OVERALL UP 24.13%

**OVERALL EXPENSE UP 9.93%** 

**TOTAL REVENUE** 

\$22,438,066

**TOTAL EXPENSE** 

\$20,626,985

DIFFERENCE

\$1,411,481

### General Fund Report FREMONT CITY SCHOOL DISTRICT

FYTD Through 12-31-2022

| REVENUES                                      | BUDGET<br>FY22-23 | BUDGET<br>6 Months in | CURRENT<br>22-23 | PRIOR YR<br>FY21-22 | For the Year<br>Increase/(Decrease) | Percent<br>Change |
|-----------------------------------------------|-------------------|-----------------------|------------------|---------------------|-------------------------------------|-------------------|
| Real Estate Taxes                             | \$11,029,401      | \$5,514,700           | \$4,944,948      | \$4,429,135         | \$515,813                           | 11.65%            |
| Tangible Personal Property<br>Taxes           | \$3,600,000       | \$1,800,000           | \$1,872,344      | \$325,720           | \$1,546,624                         | 474.83%           |
| Income Tax                                    | \$10,200,000      | \$5,100,000           | \$5,879,411      | \$4,959,760         | \$919,651                           | 18.54%            |
| Other Receipts - Local Taxes                  | \$56,440          | \$28,220              | \$30,305         | \$27,571            | \$2,735                             | 9.92%             |
| Tuition & Open Enrollment                     | \$288,946         | \$144,473             | \$119,455        | \$97,043            | \$22,412                            | 23.09%            |
| Other Receipts - Local                        | \$47,000          | \$23,500              | \$57,924         | \$38,387            | \$19,536                            | 50.89%            |
| Interest Income                               | \$95,000          | \$47,500              | \$88,197         | \$31,191            | \$57,006                            | 182.77%           |
| State Funding                                 | \$13,667,867      | \$6,833,934           | \$6,919,174      | \$6,937,304         | (\$18,130)                          | -0.26%            |
| Rollback & Homestead                          | \$1,452,392       | \$726,196             | \$728,196        | \$691,472           | \$36,723                            | 5.31%             |
| Other Receipts - State                        | \$2,522,283       | \$1,261,142           | \$1,398,512      | \$216,523           | \$1,181,989                         | 545.90%           |
| Federal Revenue / Medicaid                    | \$0               | \$0                   | \$0              | \$0                 | \$0                                 | 0%                |
| Transfers/Advances In /<br>Refunds Prior Year | \$0               | \$0                   | \$0              | \$60                | (\$60)                              | -100.00%          |
| TOTAL REVENUE                                 | \$42,959,330      | \$21,479,665          | \$22,038,466     | \$17,754,165        | \$4,284,301                         | 24.13%            |
| EXPENSES                                      |                   |                       |                  |                     |                                     |                   |
| Salaries & Wages                              | \$22,379,409      | \$11,189,705          | \$11,805,519     | \$11,753,713        | \$51,807                            | 0.44%             |
| Fringe Benefits                               | \$9,392,436       | \$4,696,218           | \$4,647,291      | \$4,711,061         | (\$63,770)                          | -1.35%            |
| Purchased Services                            | \$6,229,383       | \$3,114,691           | \$2,915,778      | \$1,553,902         | \$1,361,876                         | 87.64%            |
| Supplies                                      | \$1,223,910       | \$611,955             | \$578,222        | \$408,786           | \$169,437                           | 41.45%            |
| Equipment & Capital<br>Purchases              | \$112,000         | \$56,000              | \$104,577        | \$12,547            | \$92,030                            | 733.48%           |
| Principal-All                                 | \$0               | \$0                   | \$0              | \$0                 | \$0                                 | 0%                |
| Other Objects                                 | \$668,474         | \$334,237             | \$575,598        | \$323,363           | \$252,235                           | 78.00%            |
| Transfers Out                                 | \$25,000          | \$12,500              | \$0              | \$(                 | \$0                                 | 0%                |
| TOTAL EXPENSES                                | \$40,030,612      | \$20,015,306          | \$20,626,985     | \$18,763,371        | \$1,863,614                         | 9.93%             |