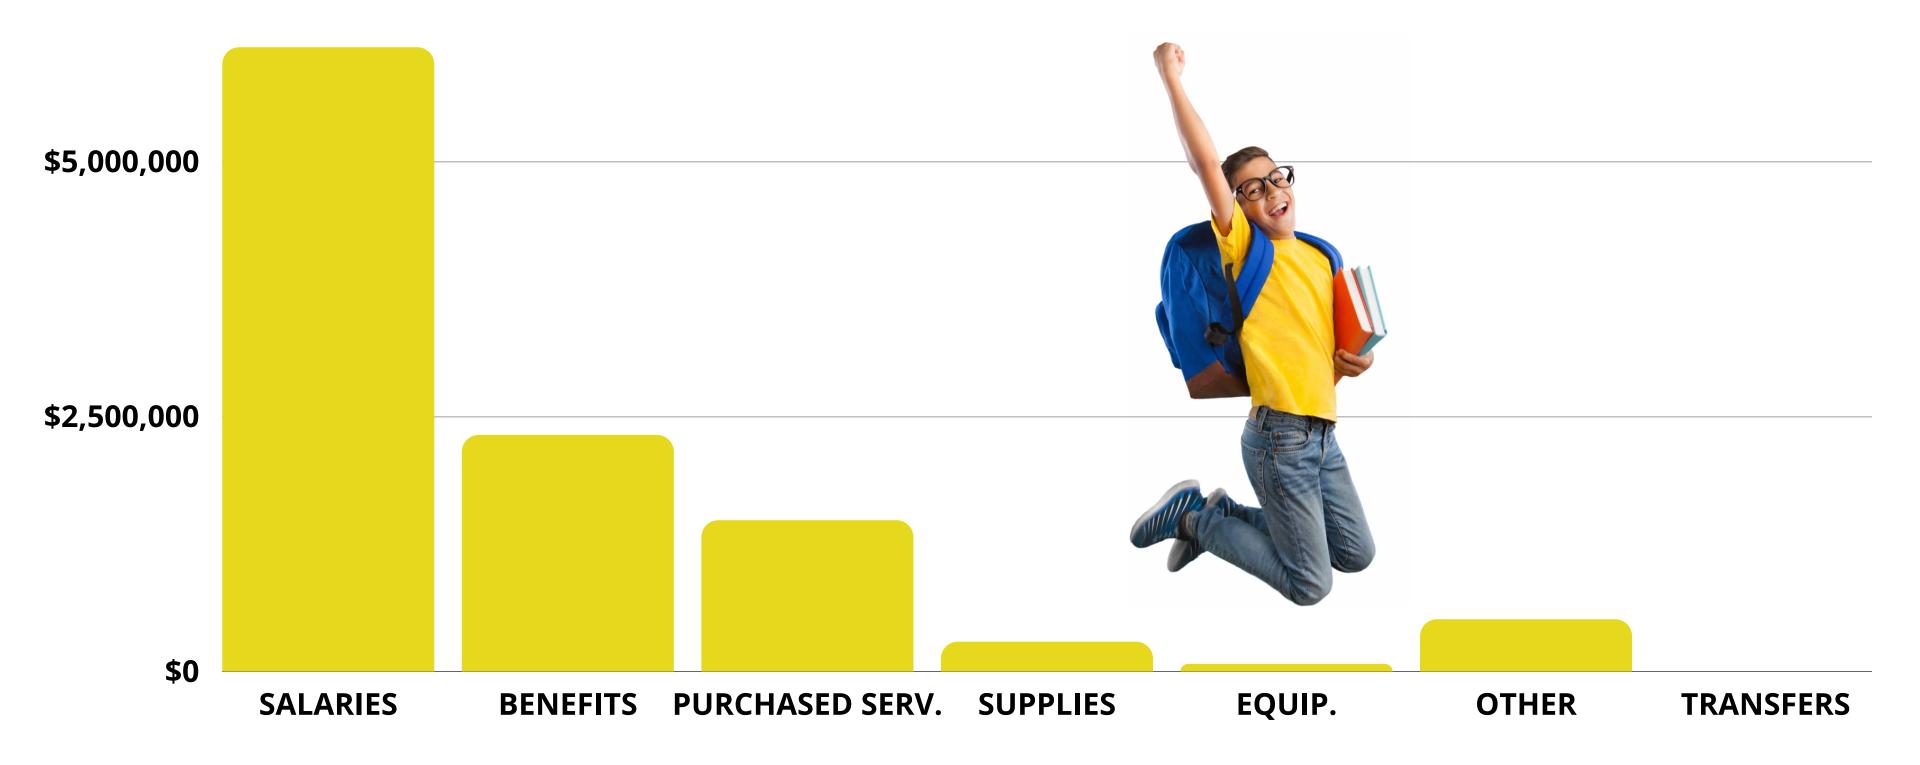

### EXPENSES

• <u>Salaries and Benefits</u> - We continue to move in a good direction, combined down through 6 months.

All Other Items-As a reminder we did

purhase a truck for band this year, causing equipment to be up.
Although purchased services are up quite a bit, we can offset some of these to our fund 516 grant prior to closing fiscal year 2023.

**OVERALL EXPENSE UP 9.93%** 

**TOTAL REVENUE** 

\$22,438,066

**TOTAL EXPENSE** 

\$20,626,985

DIFFERENCE

\$1,411,481

### General Fund Report FREMONT CITY SCHOOL DISTRICT

FYTD Through 12-31-2022

| REVENUES                                      | BUDGET<br>FY22-23 | BUDGET<br>6 Months in | CURRENT<br>22-23 | PRIOR YR<br>FY21-22 | For the Year<br>Increase/(Decrease) | Percent<br>Change |
|-----------------------------------------------|-------------------|-----------------------|------------------|---------------------|-------------------------------------|-------------------|
| Real Estate Taxes                             | \$11,029,401      | \$5,514,700           | \$4,944,948      | \$4,429,135         | \$515,813                           | 11.65%            |
| Tangible Personal Property<br>Taxes           | \$3,600,000       | \$1,800,000           | \$1,872,344      | \$325,720           | \$1,546,624                         | 474.83%           |
| Income Tax                                    | \$10,200,000      | \$5,100,000           | \$5,879,411      | \$4,959,760         | \$919,651                           | 18.54%            |
| Other Receipts - Local Taxes                  | \$56,440          | \$28,220              | \$30,305         | \$27,571            | \$2,735                             | 9.92%             |
| Tuition & Open Enrollment                     | \$288,946         | \$144,473             | \$119,455        | \$97,043            | \$22,412                            | 23.09%            |
| Other Receipts - Local                        | \$47,000          | \$23,500              | \$57,924         | \$38,387            | \$19,536                            | 50.89%            |
| Interest Income                               | \$95,000          | \$47,500              | \$88,197         | \$31,191            | \$57,006                            | 182.77%           |
| State Funding                                 | \$13,667,867      | \$6,833,934           | \$6,919,174      | \$6,937,304         | (\$18,130)                          | -0.26%            |
| Rollback & Homestead                          | \$1,452,392       | \$726,196             | \$728,196        | \$691,472           | \$36,723                            | 5.31%             |
| Other Receipts - State                        | \$2,522,283       | \$1,261,142           | \$1,398,512      | \$216,523           | \$1,181,989                         | 545.90%           |
| Federal Revenue / Medicaid                    | \$0               | \$0                   | \$0              | \$0                 | \$0                                 | 0%                |
| Transfers/Advances In /<br>Refunds Prior Year | \$0               | \$0                   | \$0              | \$60                | (\$60)                              | -100.00%          |
| TOTAL REVENUE                                 | \$42,959,330      | \$21,479,665          | \$22,038,466     | \$17,754,165        | \$4,284,301                         | 24.13%            |
| EXPENSES                                      |                   |                       |                  |                     |                                     |                   |
| Salaries & Wages                              | \$22,379,409      | \$11,189,705          | \$11,805,519     | \$11,753,713        | \$51,807                            | 0.44%             |
| Fringe Benefits                               | \$9,392,436       | \$4,696,218           | \$4,647,291      | \$4,711,061         | (\$63,770)                          | -1.35%            |
| Purchased Services                            | \$6,229,383       | \$3,114,691           | \$2,915,778      | \$1,553,902         | \$1,361,876                         | 87.64%            |
| Supplies                                      | \$1,223,910       | \$611,955             | \$578,222        | \$408,786           | \$169,437                           | 41.45%            |
| Equipment & Capital<br>Purchases              | \$112,000         | \$56,000              | \$104,577        | \$12,547            | \$92,030                            | 733.48%           |
| Principal-All                                 | \$0               | \$0                   | \$0              | \$0                 | \$0                                 | 0%                |
| Other Objects                                 | \$668,474         | \$334,237             | \$575,598        | \$323,363           | \$252,235                           | 78.00%            |
| Transfers Out                                 | \$25,000          | \$12,500              | \$0              | \$(                 | \$0                                 | 0%                |
| TOTAL EXPENSES                                | \$40,030,612      | \$20,015,306          | \$20,626,985     | \$18,763,371        | \$1,863,614                         | 9.93%             |